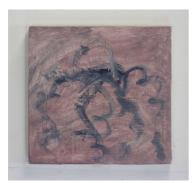

#### **Angelica Roache-Wilson** 'Brown Object', 2014, Oil on Board, 20 X 28 cm NFS