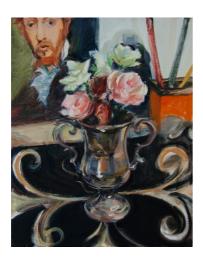

## SARAH POULGRAIN, ARCHER DAVIES, ANGELICA ROACHE-WILSON

Continue: Three Brisbane Artists

5 – 29 June 2014

List of works from left:

Archer Davies 'Family Antique', 2014, Oil on Canvas, 40.5cm x 50.5cm \$700'