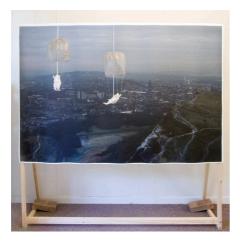

### Sarah Poulgrain

'Suspended set', 2014, Pine, photographic print and clay, 180 x 120 x 50cm P.O.A.

Photographic print - \$120 Figures - \$175 each