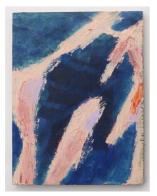

## Angelica Roache-Wilson

'Blue and Pink', 2014, Oil on Board, 20 X 25 cm \$240